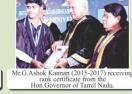

Name of the student University Rank Batch Ms.J. Vimala 2010-2012 1st Rank 2011-2013 1<sup>st</sup> Rank Ms.A. Abirami Ms. V. Anitha Grahalakshmi 2012-2014 1<sup>st</sup> Rank Ms.M.Muthumari 2013-2015 1<sup>st</sup> Rank 2015-2017 1<sup>st</sup> Rank Mr.G.Ashok Kannan