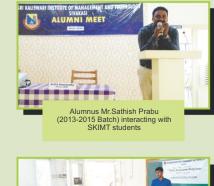

## **ALUMNI**

Our Diaspora is our greatest strength as they offer their might in improving Industry-Institute interactions and enlightening our students on industry reality and expectations.

Name of the student University Rank Batch Ms.J. Vimala 2010-2012 1st Rank 2011-2013 1<sup>st</sup> Rank Ms.A. Abirami Ms. V. Anitha Grahalakshmi 2012-2014 1<sup>st</sup> Rank Ms.M.Muthumari 2013-2015 1<sup>st</sup> Rank 2015-2017 1<sup>st</sup> Rank Mr.G.Ashok Kannan